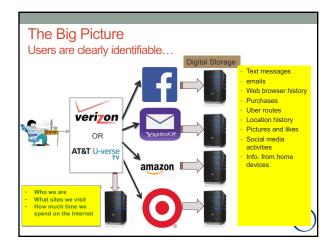

### Getting Connected....

Internet Device (e.g., computer or cell phone)

- Each device has a unique hardware address (called MAC address)
- My phone Wi-Fi MAC: 18:87:00:bf:99:0f
- My MacBook: f0:f4:79:50:df:b6
- Internet Service Provider (ISP)
- · Examples: AT&T, Vertizon, Netzero, etc.
- They provide IP (Internet Protocol) address (e.g., 168.34.23.101)
- Also offer services such as email, web page, etc.
- · Physical Connection (e.g., cable or phone)
- Provided by the phone company or the ISP















































| arsr©44∞@@~⊞… 8回♥                                                                                        | AT&T 回 ② 4 4 ∞ ● @ ~ … 1 回 ♥17% 章10.20 PM<br>← About phone                          | AT&T ⊕ ⊕ & 4 ∞ ⊕ @ ⊷ … 8 ₪ 𝔍 // 17% @ 10:20 PM<br>← Hardware info |  |  |
|----------------------------------------------------------------------------------------------------------|-------------------------------------------------------------------------------------|-------------------------------------------------------------------|--|--|
| Network Sound Display General                                                                            | Phone name<br>V35 ThinQ                                                             | Model number