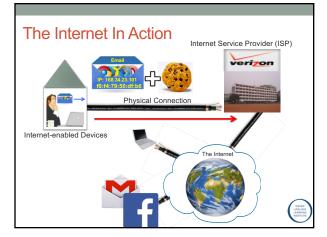

### Getting Connected....

Internet Device (e.g., computer or cell phone)

- Each device has a unique hardware address (called MAC address)
- My phone Wi-Fi MAC: 18:87:00:bf:99:0f
- My MacBook: f0:f4:79:50:df:b6
- Internet Service Provider (ISP)
- · Examples: AT&T, Vertizon, Netzero, etc.
- They provide IP (Internet Protocol) address (e.g., 168.34.23.101)
- Also offer services such as email, web page, etc.
- · Physical Connection (e.g., cable or phone)
- Provided by the phone company or the ISP















































| arsr©44∞@@~⊞… 8回♥                                                                                        | AT&T 回 ② 4 4 ∞ ● @ ~ … 1 回 ♥17% 章10.20 PM<br>← About phone                          | AT&T ⊕ ⊕ & 4 ∞ ⊕ @ ⊷ … 8 ₪ 𝔍 // 17% @ 10:20 PM<br>← Hardware info |  |  |
|----------------------------------------------------------------------------------------------------------|-------------------------------------------------------------------------------------|-------------------------------------------------------------------|--|--|
| Network Sound Display General                                                                            | Phone name<br>V35 ThinQ                                                             | Model number