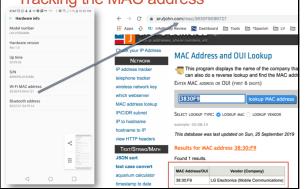

## Tracking the MAC address

### Getting Connected....

Internet Device (e.g., computer or cell phone)

- Each device has a unique hardware address (called MAC address)
- My phone Wi-Fi MAC: 18:87:00:bf:99:0f
- My MacBook: f0:f4:79:50:df:b6
- Internet Service Provider (ISP)
- · Examples: AT&T, Vertizon, Netzero, etc.
- They provide IP (Internet Protocol) address (e.g., 168.34.23.101)
- Also offer services such as email, web page, etc.
- · Physical Connection (e.g., cable or phone)
- Provided by the phone company or the ISP