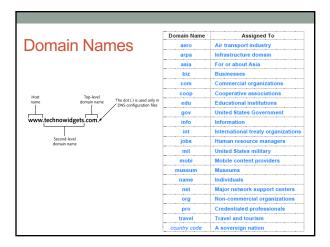

| _ |
|---|
| _ |
| _ |
| _ |
| _ |

- **ICANN** Organization
- The Internet Corporation for Assigned Names and
- Numbers (ICANN)

  ICANN is a non-profit organization
- It was under a contract with DoC (U.S. department of commerce)
   The United States Department of Commerce who must approve all changes requested to addressing (Zone files) by ICANN.
- Responsible for coordinating the Internet's systems of unique identifiers, including the systems of domain names and numeric addresses that are used to reach computers on the Internet
- ICANN assigns address blocks to regional Internet registries (RIR)
- In 2016 the ICANN contract was handed over to the UN