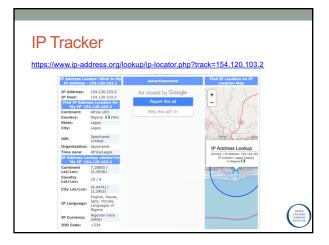

# Where is the email coming from?

| IP WHOIS Lookup       | contain the same information in the same layout, If you can't figure out how to read the header, try |
|-----------------------|------------------------------------------------------------------------------------------------------|
| Server Headers Check  | reading our How To Trace An Email Address article for further help.                                  |
| Email Header Analyzer | Email Source IP Info                                                                                 |
| Blacklist Check       |                                                                                                      |
| User Agent Info       | The email source IP address is: 154.120.103.2                                                        |
| DNS Lookup            | The email source IP host name is: 154.120.103.2                                                      |
| Reverse DNS Lookup    |                                                                                                      |
| Proxy Check           | Country: Nigeria                                                                                     |
| Port Scanner          | City: Lagos                                                                                          |
| How To                | Area Code: -                                                                                         |
| Knowledge Base        | Latitude: 6.4474                                                                                     |
| Resources             | Longitude: 3.3903                                                                                    |
|                       | ISP: Spectranet Limited                                                                              |
|                       | Organization: Spectranet                                                                             |