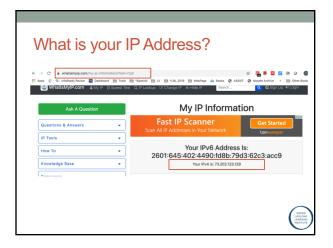

### Getting Connected....

Internet Device (e.g., computer or cell phone)

- Each device has a unique hardware address (called MAC address)
- My phone Wi-Fi MAC: 18:87:00:bf:99:0f
- My MacBook: f0:f4:79:50:df:b6
- Internet Service Provider (ISP)
- · Examples: AT&T, Vertizon, Netzero, etc.
- They provide IP (Internet Protocol) address (e.g., 168.34.23.101)
- Also offer services such as email, web page, etc.
- · Physical Connection (e.g., cable or phone)
- Provided by the phone company or the ISP