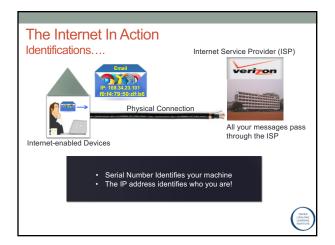

### Getting Connected....

Internet Device (e.g., computer or cell phone)

- Each device has a unique hardware address (called MAC address)
- My phone Wi-Fi MAC: 18:87:00:bf:99:0f
- My MacBook: f0:f4:79:50:df:b6
- Internet Service Provider (ISP)
- · Examples: AT&T, Vertizon, Netzero, etc.
- They provide IP (Internet Protocol) address (e.g., 168.34.23.101)
- Also offer services such as email, web page, etc.
- · Physical Connection (e.g., cable or phone)
- Provided by the phone company or the ISP