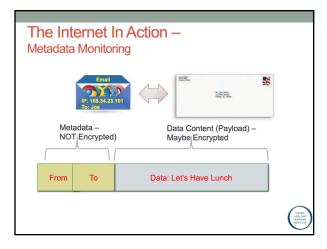

### Getting Connected....

Internet Device (e.g., computer or cell phone)

- Each device has a unique hardware address (called MAC address)
- My phone Wi-Fi MAC: 18:87:00:bf:99:0f
- My MacBook: f0:f4:79:50:df:b6
- Internet Service Provider (ISP)
- · Examples: AT&T, Vertizon, Netzero, etc.
- They provide IP (Internet Protocol) address (e.g., 168.34.23.101)
- Also offer services such as email, web page, etc.
- · Physical Connection (e.g., cable or phone)
- Provided by the phone company or the ISP