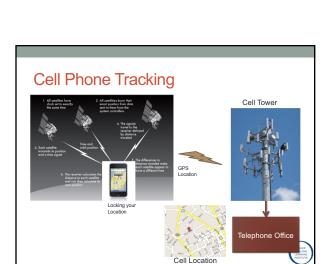

## Tracking Your Cell Phone

 Following September 11, the federal government mandated that by the end of 2005, all cell phones must include the capability of being traced within 100 meters