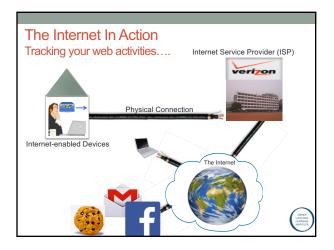

### Getting Connected....

Internet Device (e.g., computer or cell phone)

- Each device has a unique hardware address (called MAC address)
- My phone Wi-Fi MAC: 18:87:00:bf:99:0f
- My MacBook: f0:f4:79:50:df:b6
- Internet Service Provider (ISP)
- · Examples: AT&T, Vertizon, Netzero, etc.
- They provide IP (Internet Protocol) address (e.g., 168.34.23.101)
- Also offer services such as email, web page, etc.
- · Physical Connection (e.g., cable or phone)
- Provided by the phone company or the ISP















































| arsr©44∞@@~⊞… 8回♥                                                                                        | AT&T 回 ② 4 4 ∞ ● @ ~ … 1 回 ♥17% 章10.20 PM<br>← About phone                          | AT&T ⊕ ⊕ & 4 ∞ ⊕ @ ⊷ … 8 ₪ 𝔍 // 17% @ 10:20 PM<br>← Hardware info |  |  |
|----------------------------------------------------------------------------------------------------------|-------------------------------------------------------------------------------------|-------------------------------------------------------------------|--|--|
| Network Sound Display General                                                                            | Phone name<br>V35 ThinQ                                                             | Model number