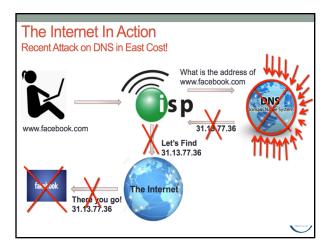

### Getting Connected....

Internet Device (e.g., computer or cell phone)

- Each device has a unique hardware address (called MAC address)
- My phone Wi-Fi MAC: 18:87:00:bf:99:0f
- My MacBook: f0:f4:79:50:df:b6
- Internet Service Provider (ISP)
- · Examples: AT&T, Vertizon, Netzero, etc.
- They provide IP (Internet Protocol) address (e.g., 168.34.23.101)
- Also offer services such as email, web page, etc.
- · Physical Connection (e.g., cable or phone)
- Provided by the phone company or the ISP