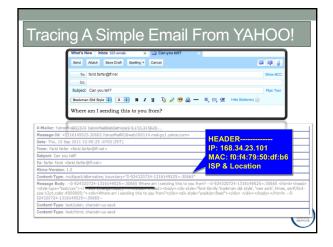

# Where is the email coming from?

| IP WHOIS Lookup       | contain the same information in the same layout, If you can't figure out how to read the header, try |
|-----------------------|------------------------------------------------------------------------------------------------------|
| Server Headers Check  | reading our How To Trace An Email Address article for further help.                                  |
| Email Header Analyzer | Email Source IP Info                                                                                 |
| Blacklist Check       |                                                                                                      |
| User Agent Info       | The email source IP address is: 154.120.103.2                                                        |
| DNS Lookup            | The email source IP host name is: 154.120.103.2                                                      |
| Reverse DNS Lookup    |                                                                                                      |
| Proxy Check           | Country: Nigeria                                                                                     |
| Port Scanner          | City: Lagos                                                                                          |
| How To                | Area Code: -                                                                                         |
| Knowledge Base        | Latitude: 6.4474                                                                                     |
| Resources             | Longitude: 3.3903                                                                                    |
|                       | ISP: Spectranet Limited                                                                              |
|                       | Organization: Spectranet                                                                             |