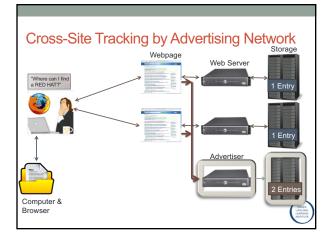

### Getting Connected....

Internet Device (e.g., computer or cell phone)

- Each device has a unique hardware address (called MAC address)
- My phone Wi-Fi MAC: 18:87:00:bf:99:0f
- My MacBook: f0:f4:79:50:df:b6
- Internet Service Provider (ISP)
- · Examples: AT&T, Vertizon, Netzero, etc.
- They provide IP (Internet Protocol) address (e.g., 168.34.23.101)
- Also offer services such as email, web page, etc.
- · Physical Connection (e.g., cable or phone)
- Provided by the phone company or the ISP















































| arsr©44∞@@~⊞… 8回♥                                                                                        | AT&T 回 ② 4 4 ∞ ● @ ~ … 1 回 ♥17% 章10.20 PM<br>← About phone                          | AT&T ⊕ ⊕ & 4 ∞ ⊕ @ ⊷ … 8 ₪ 𝔍 // 17% @ 10:20 PM<br>← Hardware info |  |  |
|----------------------------------------------------------------------------------------------------------|-------------------------------------------------------------------------------------|-------------------------------------------------------------------|--|--|
| Network Sound Display General                                                                            | Phone name<br>V35 ThinQ                                                             | Model number