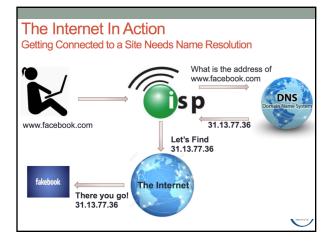

### Getting Connected....

Internet Device (e.g., computer or cell phone)

- Each device has a unique hardware address (called MAC address)
- My phone Wi-Fi MAC: 18:87:00:bf:99:0f
- My MacBook: f0:f4:79:50:df:b6
- Internet Service Provider (ISP)
- · Examples: AT&T, Vertizon, Netzero, etc.
- They provide IP (Internet Protocol) address (e.g., 168.34.23.101)
- Also offer services such as email, web page, etc.
- · Physical Connection (e.g., cable or phone)
- Provided by the phone company or the ISP