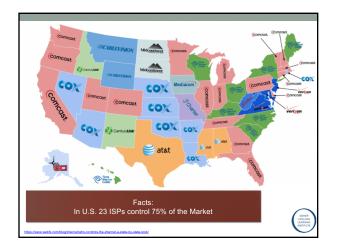

### Getting Connected....

Internet Device (e.g., computer or cell phone)

- Each device has a unique hardware address (called MAC address)
- My phone Wi-Fi MAC: 18:87:00:bf:99:0f
- My MacBook: f0:f4:79:50:df:b6
- Internet Service Provider (ISP)
- · Examples: AT&T, Vertizon, Netzero, etc.
- They provide IP (Internet Protocol) address (e.g., 168.34.23.101)
- Also offer services such as email, web page, etc.
- · Physical Connection (e.g., cable or phone)
- Provided by the phone company or the ISP















































| arsr©44∞@@~⊞… 8回♥                                                                                        | AT&T 回 ② 4 4 ∞ ● @ ~ … 1 回 ♥17% 章10.20 PM<br>← About phone                          | AT&T ⊕ ⊕ & 4 ∞ ⊕ @ ⊷ … 8 ₪ 𝔍 // 17% @ 10:20 PM<br>← Hardware info |  |  |
|----------------------------------------------------------------------------------------------------------|-------------------------------------------------------------------------------------|-------------------------------------------------------------------|--|--|
| Network Sound Display General                                                                            | Phone name<br>V35 ThinQ                                                             | Model number