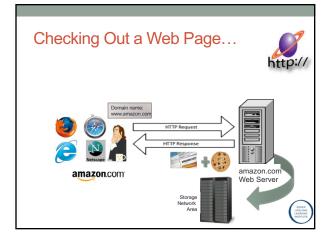

### Getting Connected....

Internet Device (e.g., computer or cell phone)

- Each device has a unique hardware address (called MAC address)
- My phone Wi-Fi MAC: 18:87:00:bf:99:0f
- My MacBook: f0:f4:79:50:df:b6
- Internet Service Provider (ISP)
- · Examples: AT&T, Vertizon, Netzero, etc.
- They provide IP (Internet Protocol) address (e.g., 168.34.23.101)
- Also offer services such as email, web page, etc.
- · Physical Connection (e.g., cable or phone)
- Provided by the phone company or the ISP















































| arsr©44∞@@~⊞… 8回♥                                                                                        | AT&T 回 ② 4 4 ∞ ● @ ~ … 1 回 ♥17% 章10.20 PM<br>← About phone                          | AT&T ⊕ ⊕ & 4 ∞ ⊕ @ ⊷ … 8 ₪ 𝔍 // 17% @ 10:20 PM<br>← Hardware info |  |  |
|----------------------------------------------------------------------------------------------------------|-------------------------------------------------------------------------------------|-------------------------------------------------------------------|--|--|
| Network Sound Display General                                                                            | Phone name<br>V35 ThinQ                                                             | Model number