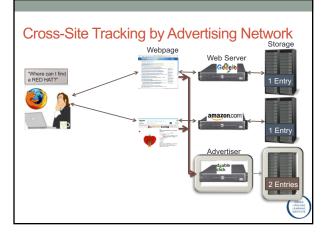

### Getting Connected....

Internet Device (e.g., computer or cell phone)

- Each device has a unique hardware address (called MAC address)
- My phone Wi-Fi MAC: 18:87:00:bf:99:0f
- My MacBook: f0:f4:79:50:df:b6
- Internet Service Provider (ISP)
- · Examples: AT&T, Vertizon, Netzero, etc.
- They provide IP (Internet Protocol) address (e.g., 168.34.23.101)
- Also offer services such as email, web page, etc.
- · Physical Connection (e.g., cable or phone)
- Provided by the phone company or the ISP















































| arsr©44∞@@~⊞… 8回♥                                                                                        | AT&T 回 ② 4 4 ∞ ● @ ~ … 1 回 ♥17% 章10.20 PM<br>← About phone                          | AT&T ⊕ ⊕ & 4 ∞ ⊕ @ ⊷ … 8 ₪ 𝔍 // 17% @ 10:20 PM<br>← Hardware info |  |  |
|----------------------------------------------------------------------------------------------------------|-------------------------------------------------------------------------------------|-------------------------------------------------------------------|--|--|
| Network Sound Display General                                                                            | Phone name<br>V35 ThinQ                                                             | Model number