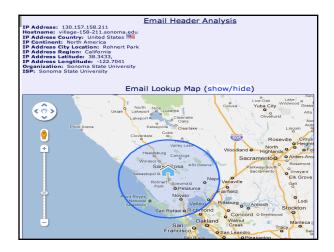

# Where is the email coming from?

| IP WHOIS Lookup       | contain the same information in the same layout, If you can't figure out how to read the header, try |
|-----------------------|------------------------------------------------------------------------------------------------------|
| Server Headers Check  | reading our How To Trace An Email Address article for further help.                                  |
| Email Header Analyzer | Email Source IP Info                                                                                 |
| Blacklist Check       |                                                                                                      |
| User Agent Info       | The email source IP address is: 154.120.103.2                                                        |
| DNS Lookup            | The email source IP host name is: 154.120.103.2                                                      |
| Reverse DNS Lookup    |                                                                                                      |
| Proxy Check           | Country: Nigeria                                                                                     |
| Port Scanner          | City: Lagos                                                                                          |
| How To                | Area Code: -                                                                                         |
| Knowledge Base        | Latitude: 6.4474                                                                                     |
| Resources             | Longitude: 3.3903                                                                                    |
|                       | ISP: Spectranet Limited                                                                              |
|                       | Organization: Spectranet                                                                             |