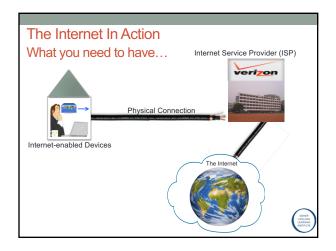

### Getting Connected....

Internet Device (e.g., computer or cell phone)

- Each device has a unique hardware address (called MAC address)
- My phone Wi-Fi MAC: 18:87:00:bf:99:0f
- My MacBook: f0:f4:79:50:df:b6
- Internet Service Provider (ISP)
- · Examples: AT&T, Vertizon, Netzero, etc.
- They provide IP (Internet Protocol) address (e.g., 168.34.23.101)
- Also offer services such as email, web page, etc.
- · Physical Connection (e.g., cable or phone)
- Provided by the phone company or the ISP