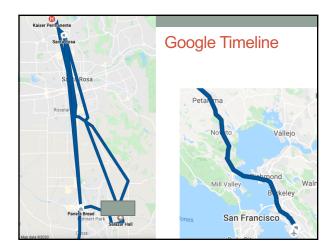

## Tracking Your Cell Phone

 Following September 11, the federal government mandated that by the end of 2005, all cell phones must include the capability of being traced within 100 meters