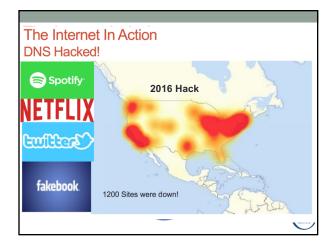

### Getting Connected....

Internet Device (e.g., computer or cell phone)

- Each device has a unique hardware address (called MAC address)
- My phone Wi-Fi MAC: 18:87:00:bf:99:0f
- My MacBook: f0:f4:79:50:df:b6
- Internet Service Provider (ISP)
- · Examples: AT&T, Vertizon, Netzero, etc.
- They provide IP (Internet Protocol) address (e.g., 168.34.23.101)
- Also offer services such as email, web page, etc.
- · Physical Connection (e.g., cable or phone)
- Provided by the phone company or the ISP