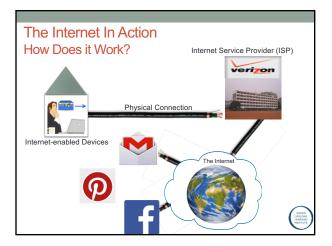

### Getting Connected....

Internet Device (e.g., computer or cell phone)

- Each device has a unique hardware address (called MAC address)
- My phone Wi-Fi MAC: 18:87:00:bf:99:0f
- My MacBook: f0:f4:79:50:df:b6
- Internet Service Provider (ISP)
- · Examples: AT&T, Vertizon, Netzero, etc.
- They provide IP (Internet Protocol) address (e.g., 168.34.23.101)
- Also offer services such as email, web page, etc.
- · Physical Connection (e.g., cable or phone)
- Provided by the phone company or the ISP